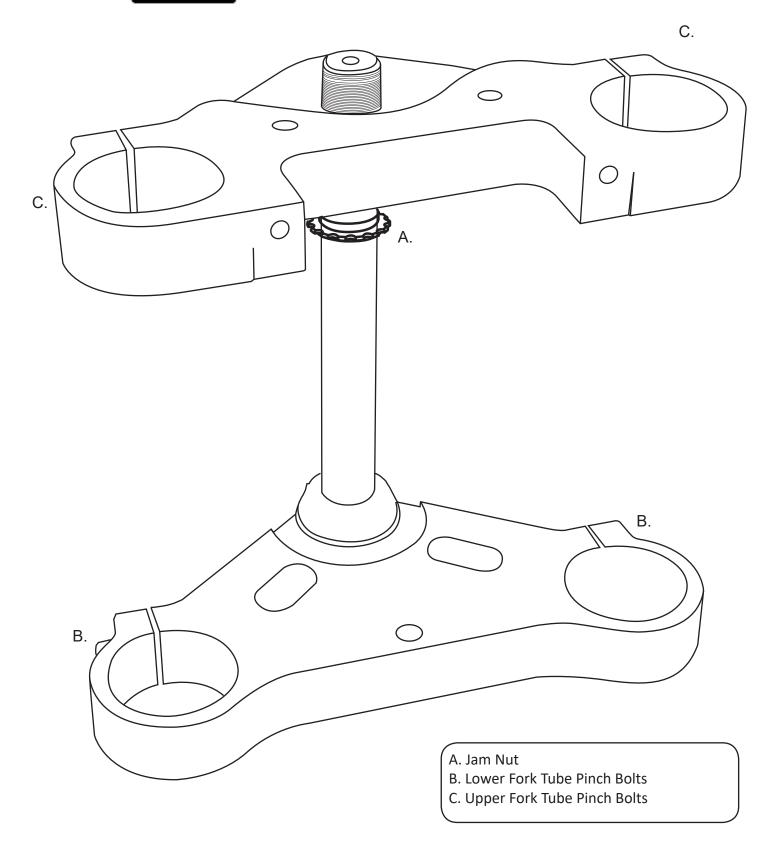

- 1. After the trike rear end is installed. Put the bike in gear and place a block of wood behind the rear wheels. Jack the front end up enough to get the front wheel off of the ground.
- 2. Remove the front caliper. Hang off to the side. Do not remove the brake lines from the calipers.
- 3. Place a heavy blanket over the air box cover as the handlebars will be placed on the air box cover.
- 4. Remove the front wheel & tire and fender. Remove the headlight hang off to the side. Remove the handle-bars and place on the blanket. Do not disconnect brake line, cable or wires.
- 5. Remove the fork tube assemblies. Remove the triple tree.
- 6. Remove the plastic from around the bearing on the new triple tree. Clean and repack the upper bearing with grease or replace if necessary.
- 7. Install lower triple tree in neck, install the jam nut on the triple tree stem. Tighten the jam nut (A). The neck bearings need to have more pre-load as a trike. Make sure that the triple tree will turn. If the triple tree will not turn loosen the jam nut(A) a little.
- 11. Install the top triple tree on stem, use the stock triple tree top nut. Do not tighten at this time.
- 12. Install fork tubes sung up lower fork tube pinch bolts (B). Do not tighten upper fork tube pinch bolts (C) at this time.
- 13. Tighten top triple tree nut.
- 14. Make sure that the fork tubes go through the top tee the same amount. Tighten the upper (C) and lower
- (D) fork tube pinch bolts. Torque to 35 ft. lbs.
- 13. Install handlebars, headlight, wheel & tire, fender and caliper.
- 14. Refer to service manual for torque specifications.